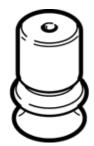

## vacuum suction cup ESV-30-BU Part number: 191058

Wearing part, easily replaceable

## **Data sheet**

| Feature                                       | Value                                            |
|-----------------------------------------------|--------------------------------------------------|
| Suction cup height compensator                | 8 mm                                             |
| Min. workpiece radius                         | 80 mm                                            |
| suction cup diameter                          | 30 mm                                            |
| suction cup volume                            | 4.07 cm3                                         |
| Position of connection                        | on top                                           |
| Assembly position                             | Any                                              |
| Suction cup shape                             | Round, bellows 1.5 conv                          |
| Operating medium                              | Atmospheric air based on ISO 8573-1:2010 [7:-:-] |
| Food-safe                                     | See Supplementary material information           |
| Ambient temperature                           | -20 60 °C                                        |
| Retention force at nominal operating pressure | 26.2 N                                           |
| Product weight                                | 3.6 g                                            |
| Colour                                        | blue                                             |
| Shore hardness                                | 60 +/- 5                                         |
| Materials note                                | Free of copper and PTFE                          |
|                                               | Contains PWIS substances                         |
|                                               | Conforms to RoHS                                 |
| Material suction cup                          | PUR                                              |