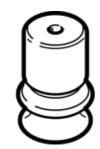

## vacuum suction cup ESV-30-BN Part number: 191057

ESV-3U-BN
Part number: 191057

Wearing part, easily replaceable

## **Data sheet**

| Feature                                       | Value                                            |
|-----------------------------------------------|--------------------------------------------------|
| Suction cup height compensator                | 8 mm                                             |
| Min. workpiece radius                         | 80 mm                                            |
| suction cup diameter                          | 30 mm                                            |
| suction cup volume                            | 4.07 cm3                                         |
| Position of connection                        | on top                                           |
| Assembly position                             | Any                                              |
| Suction cup shape                             | Round, bellows 1.5 conv                          |
| Operating medium                              | Atmospheric air based on ISO 8573-1:2010 [7:-:-] |
| Food-safe                                     | See Supplementary material information           |
| Ambient temperature                           | -10 70 °C                                        |
| Retention force at nominal operating pressure | 26.2 N                                           |
| Product weight                                | 3.6 g                                            |
| Colour                                        | Black                                            |
| Shore hardness                                | 50 +/- 5                                         |
| Materials note                                | Free of copper and PTFE                          |
|                                               | Conforms to RoHS                                 |
| Material suction cup                          | NBR                                              |