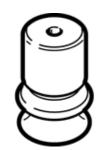

## vacuum suction cup ESV-20-BN Part number: 191054

ESV-ZU-BN
Part number: 191054

Wearing part, easily replaceable

## **Data sheet**

| Feature                                       | Value                                            |
|-----------------------------------------------|--------------------------------------------------|
| Suction cup height compensator                | 6 mm                                             |
| Min. workpiece radius                         | 40 mm                                            |
| suction cup diameter                          | 20 mm                                            |
| suction cup volume                            | 1.6 cm3                                          |
| Position of connection                        | on top                                           |
| Assembly position                             | Any                                              |
| Suction cup shape                             | Round, bellows 1.5 conv                          |
| Operating medium                              | Atmospheric air based on ISO 8573-1:2010 [7:-:-] |
| Food-safe                                     | See Supplementary material information           |
| Ambient temperature                           | -10 70 °C                                        |
| Retention force at nominal operating pressure | 12.9 N                                           |
| Product weight                                | 1.9 g                                            |
| Colour                                        | Black                                            |
| Shore hardness                                | 50 +/- 5                                         |
| Materials note                                | Free of copper and PTFE                          |
|                                               | Conforms to RoHS                                 |
| Material suction cup                          | NBR                                              |