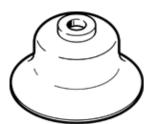

## vacuum suction cup ESV-50-EU Part number: 191036

ESV-5U-EU
Part number: 191036

Wearing part, easily replaceable

## **Data sheet**

| Feature                                       | Value                                            |
|-----------------------------------------------|--------------------------------------------------|
| Min. workpiece radius                         | 100 mm                                           |
| suction cup diameter                          | 50 mm                                            |
| suction cup volume                            | 8.168 cm3                                        |
| Position of connection                        | on top                                           |
| Assembly position                             | Any                                              |
| Suction cup shape                             | Round, extra deep                                |
| Operating medium                              | Atmospheric air based on ISO 8573-1:2010 [7:-:-] |
| Food-safe                                     | See Supplementary material information           |
| Ambient temperature                           | -20 60 °C                                        |
| Retention force at nominal operating pressure | 103.6 N                                          |
| Product weight                                | 12.6 g                                           |
| Colour                                        | blue                                             |
| Shore hardness                                | 60 +/- 5                                         |
| Materials note                                | Free of copper and PTFE                          |
|                                               | Contains PWIS substances                         |
|                                               | Conforms to RoHS                                 |
| Material suction cup                          | PUR                                              |