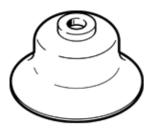

## vacuum suction cup ESV-40-EF Part number: 191034

Wearing part, easily replaceable

## Data sheet

| Feature                                       | Value                                            |
|-----------------------------------------------|--------------------------------------------------|
| Min. workpiece radius                         | 80 mm                                            |
| suction cup diameter                          | 40 mm                                            |
| suction cup volume                            | 3.733 cm3                                        |
| Position of connection                        | on top                                           |
| Assembly position                             | Any                                              |
| Suction cup shape                             | Round, extra deep                                |
| Operating medium                              | Atmospheric air based on ISO 8573-1:2010 [7:-:-] |
| Food-safe                                     | See Supplementary material information           |
| Ambient temperature                           | -10 200 °C                                       |
| Retention force at nominal operating pressure | 67.6 N                                           |
| Product weight                                | 8 g                                              |
| Colour                                        | Grey                                             |
| Shore hardness                                | 60 +/- 5                                         |
| Materials note                                | Free of copper and PTFE                          |
|                                               | Conforms to RoHS                                 |
| Material suction cup                          | FPM                                              |