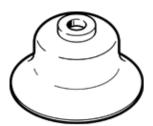

## vacuum suction cup ESV-40-EU Part number: 191032

ESV-4U-EU
Part number: 191032

Wearing part, easily replaceable

## **Data sheet**

| Feature                                       | Value                                            |
|-----------------------------------------------|--------------------------------------------------|
| Min. workpiece radius                         | 80 mm                                            |
| suction cup diameter                          | 40 mm                                            |
| suction cup volume                            | 3.733 cm3                                        |
| Position of connection                        | on top                                           |
| Assembly position                             | Any                                              |
| Suction cup shape                             | Round, extra deep                                |
| Operating medium                              | Atmospheric air based on ISO 8573-1:2010 [7:-:-] |
| Food-safe                                     | See Supplementary material information           |
| Ambient temperature                           | -20 60 °C                                        |
| Retention force at nominal operating pressure | 67.6 N                                           |
| Product weight                                | 8 g                                              |
| Colour                                        | blue                                             |
| Shore hardness                                | 60 +/- 5                                         |
| Materials note                                | Free of copper and PTFE                          |
|                                               | Contains PWIS substances                         |
|                                               | Conforms to RoHS                                 |
| Material suction cup                          | PUR                                              |