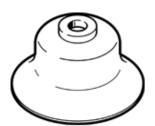

## vacuum suction cup ESV-40-EN Part number: 191031

ESV-4U-EN
Part number: 191031

Wearing part, easily replaceable

## **Data sheet**

| Feature                                       | Value                                            |
|-----------------------------------------------|--------------------------------------------------|
| Min. workpiece radius                         | 80 mm                                            |
| suction cup diameter                          | 40 mm                                            |
| suction cup volume                            | 3.733 cm3                                        |
| Position of connection                        | on top                                           |
| Assembly position                             | Any                                              |
| Suction cup shape                             | Round, extra deep                                |
| Operating medium                              | Atmospheric air based on ISO 8573-1:2010 [7:-:-] |
| Food-safe                                     | See Supplementary material information           |
| Ambient temperature                           | -10 70 °C                                        |
| Retention force at nominal operating pressure | 67.6 N                                           |
| Product weight                                | 8 g                                              |
| Colour                                        | Black                                            |
| Shore hardness                                | 60 +/- 5                                         |
| Materials note                                | Free of copper and PTFE                          |
|                                               | Conforms to RoHS                                 |
| Material suction cup                          | NBR                                              |