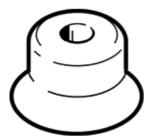

## vacuum suction cup ESV-30-EF Part number: 191030

Wearing part, easily replaceable

## Data sheet

| Feature                                       | Value                                            |
|-----------------------------------------------|--------------------------------------------------|
| Min. workpiece radius                         | 50 mm                                            |
| suction cup diameter                          | 30 mm                                            |
| suction cup volume                            | 1.952 cm3                                        |
| Position of connection                        | on top                                           |
| Assembly position                             | Any                                              |
| Suction cup shape                             | Round, extra deep                                |
| Operating medium                              | Atmospheric air based on ISO 8573-1:2010 [7:-:-] |
| Food-safe                                     | See Supplementary material information           |
| Ambient temperature                           | -10 200 °C                                       |
| Retention force at nominal operating pressure | 37.2 N                                           |
| Product weight                                | 2.9 g                                            |
| Colour                                        | Grey                                             |
| Shore hardness                                | 60 +/- 5                                         |
| Materials note                                | Free of copper and PTFE                          |
|                                               | Conforms to RoHS                                 |
| Material suction cup                          | FPM                                              |