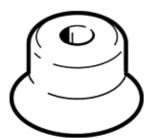

## vacuum suction cup ESV-30-EU Part number: 191028

ESV-3U-EU
Part number: 191028

Wearing part, easily replaceable

## **Data sheet**

| Feature                                       | Value                                            |
|-----------------------------------------------|--------------------------------------------------|
| Min. workpiece radius                         | 50 mm                                            |
| suction cup diameter                          | 30 mm                                            |
| suction cup volume                            | 1.952 cm3                                        |
| Position of connection                        | on top                                           |
| Assembly position                             | Any                                              |
| Suction cup shape                             | Round, extra deep                                |
| Operating medium                              | Atmospheric air based on ISO 8573-1:2010 [7:-:-] |
| Food-safe                                     | See Supplementary material information           |
| Ambient temperature                           | -20 60 °C                                        |
| Retention force at nominal operating pressure | 37.2 N                                           |
| Product weight                                | 2.9 g                                            |
| Colour                                        | blue                                             |
| Shore hardness                                | 60 +/- 5                                         |
| Materials note                                | Free of copper and PTFE                          |
|                                               | Contains PWIS substances                         |
|                                               | Conforms to RoHS                                 |
| Material suction cup                          | PUR                                              |