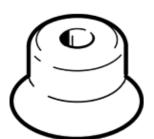

## vacuum suction cup ESV-30-EN Part number: 191027

ESV-3U-EN
Part number: 191027

Wearing part, easily replaceable

## **Data sheet**

| Feature                                       | Value                                            |
|-----------------------------------------------|--------------------------------------------------|
| Min. workpiece radius                         | 50 mm                                            |
| suction cup diameter                          | 30 mm                                            |
| suction cup volume                            | 1.952 cm3                                        |
| Position of connection                        | on top                                           |
| Assembly position                             | Any                                              |
| Suction cup shape                             | Round, extra deep                                |
| Operating medium                              | Atmospheric air based on ISO 8573-1:2010 [7:-:-] |
| Food-safe                                     | See Supplementary material information           |
| Ambient temperature                           | -10 70 °C                                        |
| Retention force at nominal operating pressure | 37.2 N                                           |
| Product weight                                | 2.9 g                                            |
| Colour                                        | Black                                            |
| Shore hardness                                | 60 +/- 5                                         |
| Materials note                                | Free of copper and PTFE                          |
|                                               | Conforms to RoHS                                 |
| Material suction cup                          | NBR                                              |