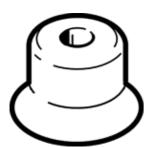

## vacuum suction cup ESV-20-EN Part number: 191023

ESV-ZU-EN
Part number: 191023

Wearing part, easily replaceable

## **Data sheet**

| Feature                                       | Value                                            |
|-----------------------------------------------|--------------------------------------------------|
| Min. workpiece radius                         | 30 mm                                            |
| suction cup diameter                          | 20 mm                                            |
| suction cup volume                            | 0.722 cm3                                        |
| Position of connection                        | on top                                           |
| Assembly position                             | Any                                              |
| Suction cup shape                             | Round, extra deep                                |
| Operating medium                              | Atmospheric air based on ISO 8573-1:2010 [7:-:-] |
| Food-safe                                     | See Supplementary material information           |
| Ambient temperature                           | -10 70 °C                                        |
| Retention force at nominal operating pressure | 17 N                                             |
| Product weight                                | 1.6 g                                            |
| Colour                                        | Black                                            |
| Shore hardness                                | 60 +/- 5                                         |
| Materials note                                | Free of copper and PTFE                          |
|                                               | Conforms to RoHS                                 |
| Material suction cup                          | NBR                                              |