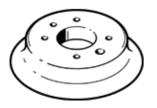

## vacuum suction cup ESV-200-SF Part number: 191018

Wearing part, easily replaceable

## **Data sheet**

| Feature                                       | Value                                            |
|-----------------------------------------------|--------------------------------------------------|
| Min. workpiece radius                         | 680 mm                                           |
| suction cup diameter                          | 200 mm                                           |
| suction cup volume                            | 245.454 cm3                                      |
| Position of connection                        | on top                                           |
| Assembly position                             | Any                                              |
| Suction cup shape                             | round flat                                       |
| Operating medium                              | Atmospheric air based on ISO 8573-1:2010 [7:-:-] |
| Food-safe                                     | See Supplementary material information           |
| Ambient temperature                           | -10 200 °C                                       |
| Retention force at nominal operating pressure | 1,610 N                                          |
| Product weight                                | 840 g                                            |
| Colour                                        | Grey                                             |
| Shore hardness                                | 60 +/- 5                                         |
| Materials note                                | Free of copper and PTFE                          |
|                                               | Conforms to RoHS                                 |
| Material suction cup                          | FPM                                              |