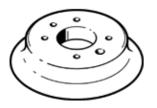

## vacuum suction cup ESV-150-SF Part number: 191014

Wearing part, easily replaceable

## **Data sheet**

| Feature                                       | Value                                            |
|-----------------------------------------------|--------------------------------------------------|
| Min. workpiece radius                         | 480 mm                                           |
| suction cup diameter                          | 150 mm                                           |
| suction cup volume                            | 173.826 cm3                                      |
| Position of connection                        | on top                                           |
| Assembly position                             | Any                                              |
| Suction cup shape                             | round flat                                       |
| Operating medium                              | Atmospheric air based on ISO 8573-1:2010 [7:-:-] |
| Food-safe                                     | See Supplementary material information           |
| Ambient temperature                           | -10 200 °C                                       |
| Retention force at nominal operating pressure | 900 N                                            |
| Product weight                                | 361 g                                            |
| Colour                                        | Grey                                             |
| Shore hardness                                | 60 +/- 5                                         |
| Materials note                                | Free of copper and PTFE                          |
|                                               | Conforms to RoHS                                 |
| Material suction cup                          | FPM                                              |