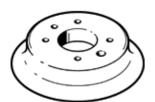

## vacuum suction cup ESV-150-SU Part number: 191012

ESV-15U-5U
Part number: 191012

Wearing part, easily replaceable

## **Data sheet**

| Feature                                       | Value                                            |
|-----------------------------------------------|--------------------------------------------------|
| Min. workpiece radius                         | 480 mm                                           |
| suction cup diameter                          | 150 mm                                           |
| suction cup volume                            | 173.826 cm3                                      |
| Position of connection                        | on top                                           |
| Assembly position                             | Any                                              |
| Suction cup shape                             | round flat                                       |
| Operating medium                              | Atmospheric air based on ISO 8573-1:2010 [7:-:-] |
| Food-safe                                     | See Supplementary material information           |
| Ambient temperature                           | -20 60 °C                                        |
| Retention force at nominal operating pressure | 900 N                                            |
| Product weight                                | 361 g                                            |
| Colour                                        | blue                                             |
| Shore hardness                                | 60 +/- 5                                         |
| Materials note                                | Free of copper and PTFE                          |
|                                               | Contains PWIS substances                         |
|                                               | Conforms to RoHS                                 |
| Material suction cup                          | PUR                                              |