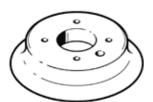

## vacuum suction cup ESV-80-SU Part number: 191004

ESV-8U-SU
Part number: 191004

Wearing part, easily replaceable

## **Data sheet**

| Feature                                       | Value                                            |
|-----------------------------------------------|--------------------------------------------------|
| Min. workpiece radius                         | 400 mm                                           |
| suction cup diameter                          | 80 mm                                            |
| suction cup volume                            | 19.312 cm3                                       |
| Position of connection                        | on top                                           |
| Assembly position                             | Any                                              |
| Suction cup shape                             | round flat                                       |
| Operating medium                              | Atmospheric air based on ISO 8573-1:2010 [7:-:-] |
| Food-safe                                     | See Supplementary material information           |
| Ambient temperature                           | -20 60 °C                                        |
| Retention force at nominal operating pressure | 309.7 N                                          |
| Product weight                                | 33 g                                             |
| Colour                                        | blue                                             |
| Shore hardness                                | 60 +/- 5                                         |
| Materials note                                | Free of copper and PTFE                          |
|                                               | Contains PWIS substances                         |
|                                               | Conforms to RoHS                                 |
| Material suction cup                          | PUR                                              |