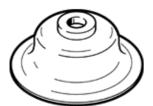

## vacuum suction cup ESV-40-SF Part number: 190992

ESV-4U-SF
Part number: 190992

Wearing part, easily replaceable

## **Data sheet**

| Feature                                       | Value                                            |
|-----------------------------------------------|--------------------------------------------------|
| Min. workpiece radius                         | 230 mm                                           |
| suction cup diameter                          | 40 mm                                            |
| suction cup volume                            | 1.566 cm3                                        |
| Position of connection                        | on top                                           |
| Assembly position                             | Any                                              |
| Suction cup shape                             | round flat                                       |
| Operating medium                              | Atmospheric air based on ISO 8573-1:2010 [7:-:-] |
| Food-safe                                     | See Supplementary material information           |
| Ambient temperature                           | -10 200 °C                                       |
| Retention force at nominal operating pressure | 69.6 N                                           |
| Product weight                                | 7.4 g                                            |
| Colour                                        | Grey                                             |
| Shore hardness                                | 60 +/- 5                                         |
| Materials note                                | Free of copper and PTFE                          |
|                                               | Conforms to RoHS                                 |
| Material suction cup                          | FPM                                              |