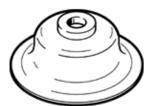

## vacuum suction cup ESV-40-SU Part number: 190990

ESV-4U-SU
Part number: 190990

Wearing part, easily replaceable

## **Data sheet**

| Feature                                       | Value                                            |
|-----------------------------------------------|--------------------------------------------------|
| Min. workpiece radius                         | 230 mm                                           |
| suction cup diameter                          | 40 mm                                            |
| suction cup volume                            | 1.566 cm3                                        |
| Position of connection                        | on top                                           |
| Assembly position                             | Any                                              |
| Suction cup shape                             | round flat                                       |
| Operating medium                              | Atmospheric air based on ISO 8573-1:2010 [7:-:-] |
| Food-safe                                     | See Supplementary material information           |
| Ambient temperature                           | -20 60 °C                                        |
| Retention force at nominal operating pressure | 69.6 N                                           |
| Product weight                                | 7.4 g                                            |
| Colour                                        | blue                                             |
| Shore hardness                                | 60 +/- 5                                         |
| Materials note                                | Free of copper and PTFE                          |
|                                               | Contains PWIS substances                         |
|                                               | Conforms to RoHS                                 |
| Material suction cup                          | PUR                                              |