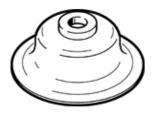

## vacuum suction cup ESV-40-SN Part number: 190989

Wearing part, easily replaceable

## Data sheet

| Feature                                       | Value                                           |
|-----------------------------------------------|-------------------------------------------------|
| Min. workpiece radius                         | 230 mm                                          |
| suction cup diameter                          | 40 mm                                           |
| suction cup volume                            | 1.566 cm3                                       |
| Position of connection                        | on top                                          |
| Assembly position                             | Any                                             |
| Suction cup shape                             | round flat                                      |
| Operating medium                              | Atmospheric air based on ISO 8573-1:2010[7:-:-] |
| Food-safe                                     | See Supplementary material information          |
| Ambient temperature                           | -10 70 °C                                       |
| Retention force at nominal operating pressure | 69.6 N                                          |
| Product weight                                | 7.4 g                                           |
| Colour                                        | Black                                           |
| Shore hardness                                | 60 +/- 5                                        |
| Materials note                                | Free of copper and PTFE                         |
|                                               | Conforms to RoHS                                |
| Material suction cup                          | NBR                                             |