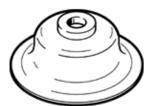

## vacuum suction cup ESV-30-SNA Part number: 190988

Part number: 190988

Wearing part, easily replaceable

## **Data sheet**

| Feature                                       | Value                                            |
|-----------------------------------------------|--------------------------------------------------|
| Min. workpiece radius                         | 110 mm                                           |
| suction cup diameter                          | 30 mm                                            |
| suction cup volume                            | 0.867 cm3                                        |
| Position of connection                        | on top                                           |
| Assembly position                             | Any                                              |
| Special characteristics                       | Antistatic                                       |
| Suction cup shape                             | round flat                                       |
| Operating medium                              | Atmospheric air based on ISO 8573-1:2010 [7:-:-] |
| Food-safe                                     | See Supplementary material information           |
| Ambient temperature                           | -10 70 °C                                        |
| Retention force at nominal operating pressure | 40.8 N                                           |
| Product weight                                | 2.7 g                                            |
| Colour                                        | black/white dot                                  |
| Shore hardness                                | 50 +/- 5                                         |
| Materials note                                | Free of copper and PTFE                          |
|                                               | Conforms to RoHS                                 |
| Material suction cup                          | BR                                               |