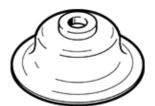

## vacuum suction cup ESV-30-SF Part number: 190987

ESV-3U-SF
Part number: 190987

Wearing part, easily replaceable

## **Data sheet**

| Feature                                       | Value                                            |
|-----------------------------------------------|--------------------------------------------------|
| Min. workpiece radius                         | 110 mm                                           |
| suction cup diameter                          | 30 mm                                            |
| suction cup volume                            | 0.867 cm3                                        |
| Position of connection                        | on top                                           |
| Assembly position                             | Any                                              |
| Suction cup shape                             | round flat                                       |
| Operating medium                              | Atmospheric air based on ISO 8573-1:2010 [7:-:-] |
| Food-safe                                     | See Supplementary material information           |
| Ambient temperature                           | -10 200 °C                                       |
| Retention force at nominal operating pressure | 40.8 N                                           |
| Product weight                                | 2.7 g                                            |
| Colour                                        | Grey                                             |
| Shore hardness                                | 60 +/- 5                                         |
| Materials note                                | Free of copper and PTFE                          |
|                                               | Conforms to RoHS                                 |
| Material suction cup                          | FPM                                              |