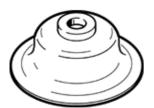

## vacuum suction cup ESV-30-SU Part number: 190985

ESV-3U-SU
Part number: 190985

Wearing part, easily replaceable

## **Data sheet**

| Feature                                       | Value                                            |
|-----------------------------------------------|--------------------------------------------------|
| Min. workpiece radius                         | 110 mm                                           |
| suction cup diameter                          | 30 mm                                            |
| suction cup volume                            | 0.867 cm3                                        |
| Position of connection                        | on top                                           |
| Assembly position                             | Any                                              |
| Suction cup shape                             | round flat                                       |
| Operating medium                              | Atmospheric air based on ISO 8573-1:2010 [7:-:-] |
| Food-safe                                     | See Supplementary material information           |
| Ambient temperature                           | -20 60 °C                                        |
| Retention force at nominal operating pressure | 40.8 N                                           |
| Product weight                                | 2.7 g                                            |
| Colour                                        | blue                                             |
| Shore hardness                                | 60 +/- 5                                         |
| Materials note                                | Free of copper and PTFE                          |
|                                               | Contains PWIS substances                         |
|                                               | Conforms to RoHS                                 |
| Material suction cup                          | PUR                                              |