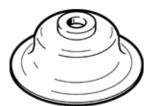

## vacuum suction cup ESV-20-SF Part number: 190982

ESV-2U-SF
Part number: 190982

Wearing part, easily replaceable

## **Data sheet**

| Feature                                       | Value                                            |
|-----------------------------------------------|--------------------------------------------------|
| suction cup diameter                          | 20 mm                                            |
| suction cup volume                            | 0.318 cm3                                        |
| Position of connection                        | on top                                           |
| Assembly position                             | Any                                              |
| Suction cup shape                             | round flat                                       |
| Operating medium                              | Atmospheric air based on ISO 8573-1:2010 [7:-:-] |
| Food-safe                                     | See Supplementary material information           |
| Ambient temperature                           | -10 200 °C                                       |
| Retention force at nominal operating pressure | 16.3 N                                           |
| Product weight                                | 1.6 g                                            |
| Colour                                        | Grey                                             |
| Shore hardness                                | 60 +/- 5                                         |
| Materials note                                | Free of copper and PTFE                          |
|                                               | Conforms to RoHS                                 |
| Material suction cup                          | FPM                                              |