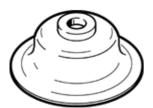

## vacuum suction cup ESV-20-SU Part number: 190980

ESV-ZU-SU
Part number: 190980

Wearing part, easily replaceable

## **Data sheet**

| Feature                                       | Value                                            |
|-----------------------------------------------|--------------------------------------------------|
| suction cup diameter                          | 20 mm                                            |
| suction cup volume                            | 0.318 cm3                                        |
| Position of connection                        | on top                                           |
| Assembly position                             | Any                                              |
| Suction cup shape                             | round flat                                       |
| Operating medium                              | Atmospheric air based on ISO 8573-1:2010 [7:-:-] |
| Food-safe                                     | See Supplementary material information           |
| Ambient temperature                           | -20 60 °C                                        |
| Retention force at nominal operating pressure | 16.3 N                                           |
| Product weight                                | 1.6 g                                            |
| Colour                                        | blue                                             |
| Shore hardness                                | 60 +/- 5                                         |
| Materials note                                | Free of copper and PTFE                          |
|                                               | Contains PWIS substances                         |
|                                               | Conforms to RoHS                                 |
| Material suction cup                          | PUR                                              |