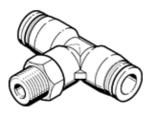

push-in T-fitting QST-3/8-6 Part number: 190670 ★ Core product range

 $360^\circ$  orientable, male thread with external hexagon.