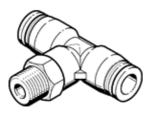

push-in T-fitting QST-1/4-12 Part number: 190669 ★ Core product range

 $360^\circ$  orientable, male thread with external hexagon.