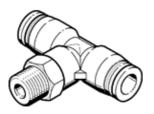

**push-in T-fitting QST-1/4-4** Part number: 190668 ★ Core product range

 $360^\circ$  orientable, male thread with external hexagon.