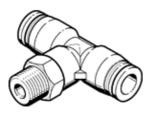

push-in T-fitting QST-1/8-10 Part number: 190667 ★ Core product range

360° orientable, male thread with external hexagon.