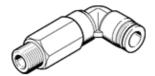

## push-in L-fitting, long QSLL-1/2-10 Part number: 190664 ★ Core product range

360° orientable, male thread with external hexagon.