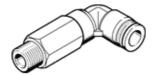

## push-in L-fitting, long QSLL-1/4-4 Part number: 190662 ★ Core product range

360° orientable, male thread with external hexagon.