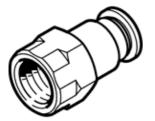

## **Data sheet**

| Feature                                       | Value                                                    |
|-----------------------------------------------|----------------------------------------------------------|
| Size                                          | Standard                                                 |
| Nominal size                                  | 11 mm                                                    |
| Type of seal on screw-in stud                 | coating                                                  |
| Assembly position                             | Any                                                      |
| Container size                                | 1                                                        |
| Design structure                              | Push/pull principle                                      |
| Operating pressure complete temperature range | -0.95 6 bar                                              |
| Temperature dependent operating pressure      | -0.95 14 bar                                             |
| Maritime classification                       | see certificate                                          |
| Operating medium                              | Compressed air in accordance with ISO8573-1:2010 [7:-:-] |
|                                               | Water as per manufacturer's declaration at www.festo.com |
| Note on operating and pilot medium            | Lubricated operation possible                            |
| Corrosion resistance classification CRC       | 1 - Low corrosion stress                                 |
| Ambient temperature                           | -10 80 °C                                                |
| Product weight                                | 56 g                                                     |
| Pneumatic connection, port 1                  | Female thread G1/2                                       |
| Pneumatic connection, port 2                  | For tubing outside diameter 12 mm                        |
| Colour of release ring                        | blue                                                     |
| Materials note                                | Conforms to RoHS                                         |
| Material housing                              | Brass                                                    |
|                                               | Nickel plated                                            |
| Material release ring                         | РОМ                                                      |
| Material of tubing seal                       | NBR                                                      |
| Material of tube retaining claw               | High alloy steel, non-corrosive                          |