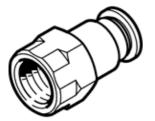

## **Data sheet**

| Feature                                       | Value                                                    |
|-----------------------------------------------|----------------------------------------------------------|
| Size                                          | Standard                                                 |
| Nominal size                                  | 11 mm                                                    |
| Type of seal on screw-in stud                 | coating                                                  |
| Assembly position                             | Any                                                      |
| Container size                                | 10                                                       |
| Design structure                              | Push/pull principle                                      |
| Operating pressure complete temperature range | -0.95 6 bar                                              |
| Temperature dependent operating pressure      | -0.95 14 bar                                             |
| Maritime classification                       | see certificate                                          |
| Operating medium                              | Compressed air in accordance with ISO8573-1:2010 [7:-:-] |
|                                               | Water as per manufacturer's declaration at www.festo.com |
| Note on operating and pilot medium            | Lubricated operation possible                            |
| Corrosion resistance classification CRC       | 1 - Low corrosion stress                                 |
| Ambient temperature                           | -10 80 °C                                                |
| Product weight                                | 44 g                                                     |
| Pneumatic connection, port 1                  | Female thread 1/4                                        |
| Pneumatic connection, port 2                  | For tubing outside diameter 12 mm                        |
| Colour of release ring                        | blue                                                     |
| Materials note                                | Conforms to RoHS                                         |
| Material housing                              | Brass                                                    |
|                                               | Nickel plated                                            |
| Material release ring                         | РОМ                                                      |
| Material of tubing seal                       | NBR                                                      |
| Material of tube retaining claw               | High alloy steel, non-corrosive                          |