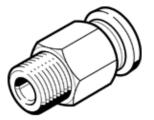

## **Data sheet**

| Feature                                       | Value                                                    |
|-----------------------------------------------|----------------------------------------------------------|
| Size                                          | Standard                                                 |
| Nominal size                                  | 9 mm                                                     |
| Type of seal on screw-in stud                 | coating                                                  |
| Assembly position                             | Any                                                      |
| Container size                                | 1                                                        |
| Design structure                              | Push/pull principle                                      |
| Operating pressure complete temperature range | -0.95 6 bar                                              |
| Temperature dependent operating pressure      | -0.95 14 bar                                             |
| Maritime classification                       | see certificate                                          |
| Operating medium                              | Compressed air in accordance with ISO8573-1:2010 [7:-:-] |
|                                               | Water as per manufacturer's declaration at www.festo.com |
| Note on operating and pilot medium            | Lubricated operation possible                            |
| Corrosion resistance classification CRC       | 1 - Low corrosion stress                                 |
| Ambient temperature                           | -10 80 °C                                                |
| Product weight                                | 46 g                                                     |
| Pneumatic connection, port 1                  | Male thread R1/2                                         |
| Pneumatic connection, port 2                  | For tubing outside diameter 10 mm                        |
| Colour of release ring                        | blue                                                     |
| Materials note                                | Conforms to RoHS                                         |
| Material housing                              | Brass                                                    |
|                                               | Nickel plated                                            |
| Material release ring                         | РОМ                                                      |
| Material of tubing seal                       | NBR                                                      |
| Material of tube retaining claw               | High alloy steel, non-corrosive                          |