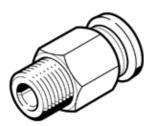

## push-in fitting QS-3/8-6 Part number: 190645 ★ Core product range

male thread with external hexagon.