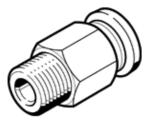

**push-in fitting QS-1/4-4** Part number: 190644 ★ Core product range male thread with external hexagon.

## **Data sheet**

| Feature                                       | Value                                                    |
|-----------------------------------------------|----------------------------------------------------------|
| Size                                          | Standard                                                 |
| Nominal size                                  | 3 mm                                                     |
| Type of seal on screw-in stud                 | coating                                                  |
| Assembly position                             | Any                                                      |
| Container size                                | 10                                                       |
| Design structure                              | Push/pull principle                                      |
| Operating pressure complete temperature range | -0.95 6 bar                                              |
| Temperature dependent operating pressure      | -0.95 14 bar                                             |
| Maritime classification                       | see certificate                                          |
| Operating medium                              | Compressed air in accordance with ISO8573-1:2010 [7:-:-] |
|                                               | Water as per manufacturer's declaration at www.festo.com |
| Note on operating and pilot medium            | Lubricated operation possible                            |
| Corrosion resistance classification CRC       | 1 - Low corrosion stress                                 |
| Ambient temperature                           | -10 80 °C                                                |
| Product weight                                | 16 g                                                     |
| Pneumatic connection, port 1                  | Male thread R1/4                                         |
| Pneumatic connection, port 2                  | For tubing outside diameter 4 mm                         |
| Colour of release ring                        | blue                                                     |
| Materials note                                | Conforms to RoHS                                         |
| Material housing                              | Brass                                                    |
|                                               | Nickel plated                                            |
| Material release ring                         | РОМ                                                      |
| Material of tubing seal                       | NBR                                                      |
| Material of tube retaining claw               | High alloy steel, non-corrosive                          |