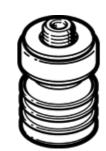

## suction cup ESS-10-CN Part number: 189398

**FESTO** 

easily interchangeable,

## **Data sheet**

| Feature                                       | Value                                            |
|-----------------------------------------------|--------------------------------------------------|
| Suction cup height compensator                | 3.3 mm                                           |
| Min. workpiece radius                         | 25 mm                                            |
| Nominal size                                  | 2 mm                                             |
| suction cup diameter                          | 10 mm                                            |
| suction cup volume                            | 0.29 cm3                                         |
| Position of connection                        | on top                                           |
| Assembly position                             | Any                                              |
| Correlation to suction-cup holder             | Size 3                                           |
| Suction cup shape                             | Round, bellows, 3.5 convolutions                 |
| Operating pressure                            | 0 0.95 bar                                       |
| Nominal operating pressure                    | -0.7 bar                                         |
| Operating medium                              | Atmospheric air based on ISO 8573-1:2010 [7:-:-] |
| Corrosion resistance classification CRC       | 1 - Low corrosion stress                         |
| Food-safe                                     | See Supplementary material information           |
| Ambient temperature                           | -10 70 °C                                        |
| Retention force at nominal operating pressure | 3.9 N                                            |
| Lateral force at nominal operating pressure   | 1.5 N                                            |
| Product weight                                | 1.6 g                                            |
| Mounting type                                 | Via vacuum port                                  |
| Vacuum connection                             | M4                                               |
| Colour                                        | Black                                            |
| Shore hardness                                | 50 +/- 5                                         |
| Material of threaded plug                     | Nickel-plated brass                              |
| Materials note                                | Free of copper and PTFE                          |
|                                               | Conforms to RoHS                                 |
| Material suction cup                          | NBR                                              |