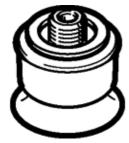

## suction cup ESS-15-SF Part number: 189292

easily interchangeable,

## Data sheet

| Feature                                       | Value                                            |
|-----------------------------------------------|--------------------------------------------------|
| Min. workpiece radius                         | 35 mm                                            |
| Nominal size                                  | 2 mm                                             |
| suction cup diameter                          | 15 mm                                            |
| suction cup volume                            | 0.208 cm3                                        |
| Position of connection                        | on top                                           |
| Assembly position                             | Any                                              |
| Correlation to suction-cup holder             | Size 3                                           |
| Suction cup shape                             | round flat                                       |
| Operating pressure                            | 0 0.95 bar                                       |
| Nominal operating pressure                    | -0.7 bar                                         |
| Operating medium                              | Atmospheric air based on ISO 8573-1:2010 [7:-:-] |
| Corrosion resistance classification CRC       | 1 - Low corrosion stress                         |
| Food-safe                                     | See Supplementary material information           |
| Ambient temperature                           | -10 200 °C                                       |
| Retention force at nominal operating pressure | 8.5 N                                            |
| Lateral force at nominal operating pressure   | 10.5 N                                           |
| Product weight                                | 1.9 g                                            |
| Mounting type                                 | Via vacuum port                                  |
| Vacuum connection                             | M4                                               |
| Colour                                        | Grey                                             |
| Shore hardness                                | 60 +/- 5                                         |
| Material of threaded plug                     | Nickel-plated brass                              |
| Materials note                                | Free of copper and PTFE                          |
|                                               | Conforms to RoHS                                 |
| Material suction cup                          | FPM                                              |