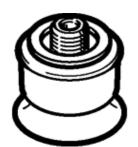

## suction cup ESS-15-SU Part number: 189290

**FESTO** 

easily interchangeable,