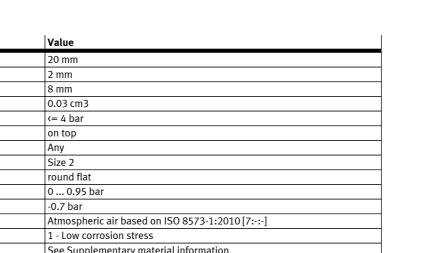

## Feature Min. workpiece radius 20 mm Nominal size 2 mm suction cup diameter 8 mm suction cup volume 0.03 cm3 Ejector pulse suitability <= 4 bar Position of connection on top Assembly position Any Correlation to suction-cup holder Size 2 Suction cup shape round flat 0 ... 0.95 bar Operating pressure Nominal operating pressure -0.7 bar Operating medium Corrosion resistance classification CRC 1 - Low corrosion stress See Supplementary material information Food-safe Ambient temperature -10 ... 70 °C Retention force at nominal operating pressure 2.3 N Lateral force at nominal operating pressure 9.5 N 0.2 g Product weight