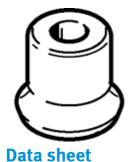

## suction cup ESS-8-SN

Part number: 189279

Wearing part, easily replaceable

Mounting type Vacuum connection

Shore hardness

Materials note

Material suction cup

Material of threaded plug

Via vacuum port

Black

NBR

50 +/- 5

Inside diameter 4 mm

Nickel-plated brass

Conforms to RoHS

Free of copper and PTFE