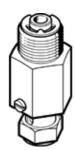

## suction cup holder ESH-HF-4-M14X1 Part number: 189263

**FESTO** 

with height compensator, for direct screw-in fitting.