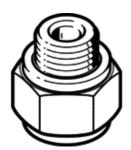

## suction cup holder ESH-HE-4-G1/8 Part number: 189256

**FESTO** 

without height compensator, for direct screw-in fitting.