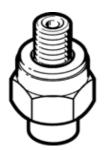

## suction cup holder ESH-HE-1-M3 Part number: 189253

**FESTO** 

without height compensator, for direct screw-in fitting.

## **Data sheet**

| Feature                                 | Value                                            |
|-----------------------------------------|--------------------------------------------------|
| Nominal size                            | 1.2 mm                                           |
| Volume                                  | 0.04 cm3                                         |
| Assembly position                       | Vertical                                         |
| Design structure                        | Vacuum connection at top                         |
| Correlation to suction-cup holder       | Size 1                                           |
| Operating medium                        | Atmospheric air based on ISO 8573-1:2010 [7:-:-] |
| Corrosion resistance classification CRC | 1 - Low corrosion stress                         |
| Ambient temperature                     | -10 60 °C                                        |
| Product weight                          | 1 g                                              |
| Mounting type                           | with external (male) thread                      |
|                                         | Via vacuum port                                  |
| suction cup mounting                    | Diameter 3 mm                                    |
| Vacuum connection                       | M3                                               |
| Materials note                          | Conforms to RoHS                                 |
| Material seals                          | Wrought Aluminium alloy                          |
|                                         | NBR                                              |
|                                         | POM                                              |
|                                         | Steel                                            |
| Material bracket                        | Heat-treatment steel                             |