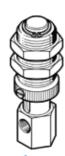

## suction cup holder ESH-HD-6-G Part number: 189242

with height compensator, vacuum connection at side, compensator secured by two hexagonal nuts.

## **Data sheet**

| Feature                                   | Value                                            |
|-------------------------------------------|--------------------------------------------------|
| Height compensator for suction-cup holder | 20 mm                                            |
| Volume                                    | 13.171 cm3                                       |
| Assembly position                         | Vertical                                         |
| Design structure                          | Vacuum connection at side                        |
|                                           | with height compensation                         |
| Correlation to suction-cup holder         | Size 6                                           |
| Operating medium                          | Atmospheric air based on ISO 8573-1:2010 [7:-:-] |
| Corrosion resistance classification CRC   | 1 - Low corrosion stress                         |
| Ambient temperature                       | -10 60 °C                                        |
| Product weight                            | 472 g                                            |
| Mounting type                             | with lock nut                                    |
| suction cup mounting                      | M20x2                                            |
| Vacuum connection                         | G1/4                                             |
| Materials note                            | Conforms to RoHS                                 |
| Material bracket                          | POM                                              |
|                                           | Heat-treatment steel                             |
|                                           | High alloy steel                                 |