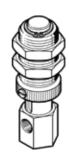

## suction cup holder ESH-HD-5-G Part number: 189241

with height compensator, vacuum connection at side, compensator secured by two hexagonal nuts.

FESTO FESTO