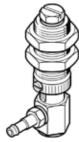

## suction cup holder ESH-HD-4-PK Part number: 189240

with height compensator, vacuum connection at side, compensator secured by two hexagonal nuts.