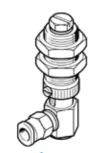

## suction cup holder ESH-HD-4-QS Part number: 189239

with height compensator, vacuum connection at side, compensator secured by two hexagonal nuts.