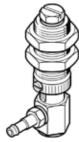

## suction cup holder ESH-HD-3-PK Part number: 189238

with height compensator, vacuum connection at side, compensator secured by two hexagonal nuts.

## **Data sheet**

| Feature                                   | Value                                            |
|-------------------------------------------|--------------------------------------------------|
| Height compensator for suction-cup holder | 6 mm                                             |
| Volume                                    | 0.343 cm3                                        |
| Assembly position                         | Vertical                                         |
| Design structure                          | Vacuum connection at side                        |
|                                           | with height compensation                         |
| Correlation to suction-cup holder         | Size 3                                           |
| Operating medium                          | Atmospheric air based on ISO 8573-1:2010 [7:-:-] |
| Corrosion resistance classification CRC   | 1 - Low corrosion stress                         |
| Ambient temperature                       | -10 60 °C                                        |
| Product weight                            | 44 g                                             |
| Mounting type                             | with lock nut                                    |
| suction cup mounting                      | M4                                               |
| Vacuum connection                         | РК-4                                             |
| Materials note                            | Conforms to RoHS                                 |
| Material seals                            | NBR                                              |
|                                           | Steel                                            |
| Material bracket                          | РОМ                                              |
|                                           | Heat-treatment steel                             |
|                                           | High alloy steel                                 |