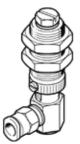

## suction cup holder ESH-HD-3-QS Part number: 189237

with height compensator, vacuum connection at side, compensator secured by two hexagonal nuts.