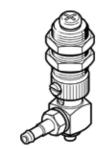

## suction cup holder ESH-HD-2-PK Part number: 189236

with height compensator, vacuum connection at side, compensator secured by two hexagonal nuts.