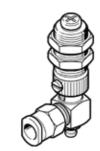

## suction cup holder ESH-HD-2-QS Part number: 189235

with height compensator, vacuum connection at side, compensator secured by two hexagonal nuts.