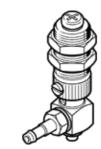

## suction cup holder ESH-HD-1-PK Part number: 189234

with height compensator, vacuum connection at side, compensator secured by two hexagonal nuts.